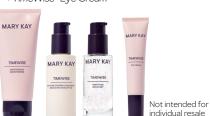

### *TimeWise*\* Eye Cream

Helps improve multiple signs of visible skin aging and fatigue, including fine lines, dullness, firmness and texture.