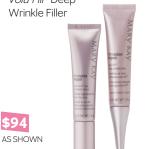

#### TimeWise Repair® Volu-Fill® Deep Wrinkle Filler

Worried about deep wrinkles? Not anymore. Targeted formula immediately fills in deep wrinkles and helps improve the appearance of deep wrinkles over time.

#### Eyes Surprise

- TimeWise Repair® Volu-Firm® Eye Renewal Cream
- TimeWise Repair® Volu-Fill® Deep Wrinkle Filler