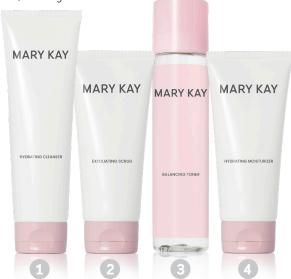

#### **MARYKAY**<sup>®</sup> SKIN CARE LINE

Searching for a simple start to skin care and not yet ready for age-defying products? Look no further! The *Mary Kay*\* Skin Care line allows you to create the perfect routine! Choose from hydrating or mattifying cleansers and moisturizers, plus a universal scrub and toner that are suitable for all skin types, including sensitive skin, to build a customized routine for clean, healthy skin.

### The *Mary Kay*° Hydrating Regimen includes:

- 1. Hydrating Cleanser
- 2. Exfoliating Scrub
- 3. Balancing Toner
- 4. Hydrating Moisturizer