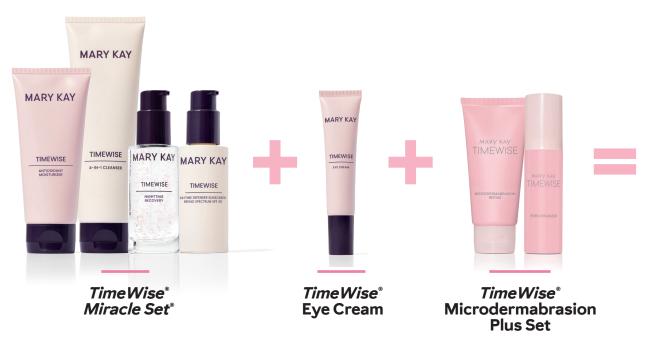

#### TIMEWISE® MIRACLE SET®

Reinforce skin's ability to look its best longer with a three-step regimen that features our extensively researched and patented **TimeWise 3D° Complex** in every product to help protect against causes of visible premature skin aging. Available in Normal/Dry or Combination/Oily formulas.

#### TimeWise® Miracle Set® products:

- 1 TimeWise® 4-in-1 Cleanser
- 2 TimeWise® Antioxidant Moisturizer
- 3. TimeWise\* Daytime Defender Sunscreen Broad Spectrum SPF 30<sup>+</sup>
- 4. TimeWise® Nighttime Recovery

### *TimeWise*\* Eye Cream

Helps improve multiple signs of visible skin aging and fatigue, including fine lines, dullness, firmness and texture.

### TimeWise® Microdermabrasion Plus Set

SET INCLUDES: Microdermabrasion Refine Pore Minimizer

Microdermabrasion Refine instantly reveals healthy-looking skin, leaving it feeling smooth and energized. Pore Minimizer works to reduce the appearance of pores.