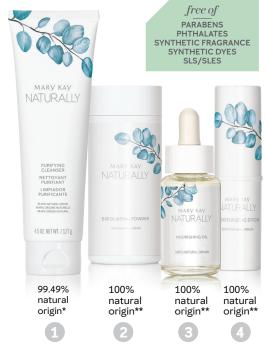

#### **MARYKAYNATURALLY®**

Nature is bountifully rich with skin-benefiting wonders. As part of our commitment to offer a range of products that meet a woman's skin care needs at any stage in her life, *Mary Kay Naturally*\* combines naturally derived† ingredients, unique to each product, with exciting, versatile forms that elevate a beauty routine.

#### Mary Kay Naturally® products include:

Purifying Cleanser
 Nourishing Oil
 Exfoliating Powder
 Moisturizing Stick