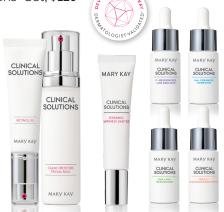

# MARYKAYCLINICAL SOLUTIONS® RETINOL 0.5 SET

This two-piece dermocosmetic set features *Mary Kay Clinical Solutions*\* Retinol 0.5 and Calm + Restore Facial Milk.

#### Mary Kay Clinical Solutions® Retinol 0.5

#### NEW! MARY KAY CLINICAL SOLUTIONS® DYNAMIC WRINKLE LIMITER™

Target dynamic wrinkles – lines and creases caused by facial expressions – with an exclusive, no-needle, topical cream clinically shown to be 76% as effective as a widely used wrinkle-relaxing injection treatment.\*\*\*

#### BOOST HYDRATION.

Mary Kay Clinical Solutions® HA + Ceramide Hydrator

VISIBLY REDUCE WRINKLES.

Mary Kay Clinical Solutions®
C + Resveratrol
Line-Reducer

### VISIBLE DARK SPOT REDUCTION

Mary Kay Clinical Solutions° Ferulic + Niacinamide Brightener

ACCELERATE
SKIN RENEWAL

Mary Kay Clinical Solutions®
PHA + AHA Resurfacer