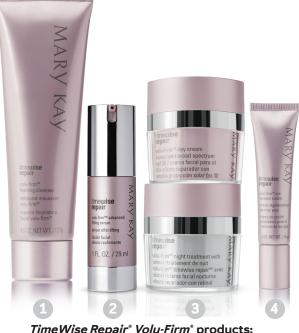

#### TIMEWISE REPAIR® **VOLU-FIRM® SET**

The appearance of deep lines and wrinkles is reduced. Lifted facial contours are restored, and youthful volume is recaptured.

#### TimeWise Repair® Volu-Firm® products:

- 1. Foaming Cleanser
- 2. Advanced Lifting Serum
- 3a. Day Cream Sunscreen Broad Spectrum SPF 30<sup>+</sup>
- 3b. Night Treatment With Retinol
- 4. Eve Renewal Cream