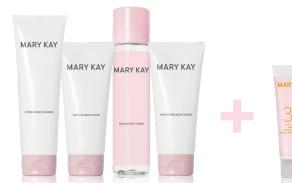

#### **MARYKAY**<sup>®</sup> SKIN CARE LINE

Searching for a simple start to skin care and not yet ready for age-defying products? Look no further! The *Mary Kay*\* Skin Care line allows you to create the perfect routine! Choose from hydrating or mattifying cleansers and moisturizers, plus a universal scrub and toner that are suitable for all skin types, including sensitive skin, to build a customized routine for clean, healthy skin.

### The *Mary Kay*° Hydrating Regimen includes:

- 1. Hydrating Cleanser
- 2. Exfoliating Scrub
- 3. Balancing Toner
- 4. Hydrating Moisturizer

### The *Mary Kay*<sup>®</sup> Mattifying Regimen includes:

- 1. Mattifying Cleanser
- 2. Exfoliating Scrub
- 3. Balancing Toner
- 4. Mattifying Moisturizer