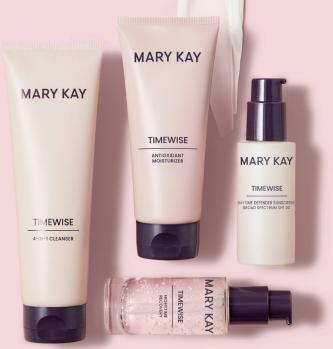

#### TIMEWISE® MIRACLE SET®

Reinforce skin's ability to look its best longer with a three-step regimen that features our extensively researched and patented **TimeWise 3D° Complex** in every product to help protect against causes of visible premature skin aging. Available in Normal/Dry or Combination/Oily formulas.

#### TimeWise® Miracle Set® products:

- 1 TimeWise® 4-in-1 Cleanser
- 2 TimeWise® Antioxidant Moisturizer
- 3. TimeWise\* Daytime Defender Sunscreen Broad Spectrum SPF 30<sup>+</sup>
- 4. TimeWise® Nighttime Recovery