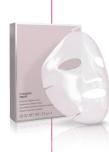

### TimeWise Repair\* Lifting Bio-Cellulose Mask

See a visible lift in just two weeks.† Gives skin the ultimate beauty boost with bio-cellulose mask technology.