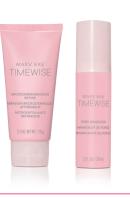

#### TIMEWISE® MIRACLE SET®

Reinforce skin's ability to look its best longer with a three-step regimen that features our extensively researched and patented **TimeWise 3D° Complex** in every product to help protect against causes of visible premature skin aging. Available in Normal/Dry or Combination/Oily formulas.

#### Reset the Pace of Skin's Visible Aging Starting in as Little as 2 Weeks!\*

With *TimeWise® Miracle Set®*, you'll be on your way to strong, healthy skin from day one, and week after week brings you closer to your best skin yet.

- In 2 weeks, fine lines start to fade, wrinkles start to soften and skin's firmness begins to improve.\*
- In 4 weeks, results continue to get better, while adding improved radiance, skin texture and overall appearance.\*
- After 12 weeks:\*
- » 98% of panelists had a 37% improvement in the appearance of fine lines.
- » 98% of panelists had a 51% increase in skin firmness.

#### TimeWise® Miracle Set® products:

- 1 TimeWise® 4-in-1 Cleanser
- 2 TimeWise® Antioxidant Moisturizer
- 3. TimeWise\* Daytime Defender Sunscreen Broad Spectrum SPF 30<sup>+</sup>
- 4. TimeWise® Nighttime Recovery