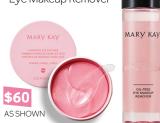

#### Eye Refresh

• Mary Kay® Hydrogel Eye Patches, pk./30 pairs

• Mary Kay® Oil-Free Eye Makeup Remover

TimeWise Repair® Lifting Bio-Cellulose Mask