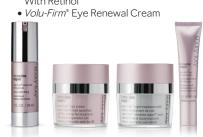

#### TIMEWISE REPAIR® **VOLU-FIRM® SET**

The appearance of deep lines and wrinkles is reduced. Lifted facial contours are restored, and youthful volume is recaptured.

#### The Science of the Volu-Firm® Complex

A union of three ingredients so crucial to skin vitality, it's in every product formula. The Volu-Firm® Complex contains:

- Plant stem cells\*
- A biomimetic peptide\*
- A skin volume-supporting plant extract (Alpinia galanga leaf extract)\*

#### TimeWise Repair® Volu-Firm® products:

- 1. Foaming Cleanser
- 2. Advanced Lifting Serum
- 3a. Day Cream Sunscreen Broad Spectrum SPF 30<sup>+</sup>
- 3b. Night Treatment With Retinol
- 4. Eve Renewal Cream

#### TimeWise Repair<sup>®</sup> Volu-Firm<sup>®</sup> Eye Renewal Cream

Reawaken tired eyes and give them a lifted look. Targets deep lines, wrinkles, sagging skin, undereye bags, puffiness and dark circles