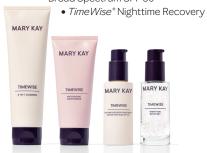

#### TIMEWISE® MIRACLE SET®

Reinforce skin's ability to look its best longer with a three-step regimen that features our extensively researched and patented **TimeWise 3D° Complex** in every product to help protect against causes of visible premature skin aging. Available in Normal/Dry or Combination/Oily formulas.

#### TimeWise® Miracle Set® products:

- 1 TimeWise® 4-in-1 Cleanser
- 2 TimeWise® Antioxidant Moisturizer
- 3. TimeWise\* Daytime Defender Sunscreen Broad Spectrum SPF 30<sup>+</sup>
- 4. TimeWise® Nighttime Recovery