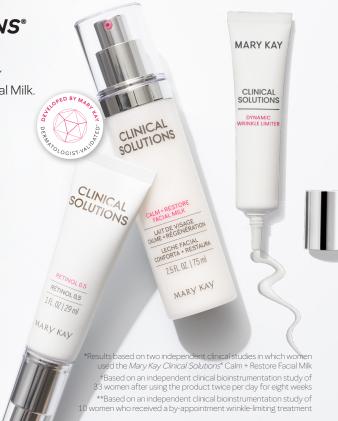

# MARYKAYCLINICAL SOLUTIONS® RETINOL 0.5 SET

This two-piece dermocosmetic set features *Mary Kay Clinical Solutions*\* Retinol 0.5 and Calm + Restore Facial Milk.

#### Mary Kay Clinical Solutions® Retinol 0.5

#### Improves the appearance of:

• Wrinkles • Firmness • Skin Tone

### Mary Kay Clinical Solutions® Calm + Restore Facial Milk

#### In clinical testing, the facial milk was shown to:

• CALM irritated skin.\* • DELIVER instant hydration.\*

#### NEW! MARY KAY CLINICAL SOLUTIONS® DYNAMIC WRINKLE LIMITER™

Target dynamic wrinkles – lines and creases caused by facial expressions – with an exclusive, no-needle, topical cream clinically shown to be 76% as effective as a widely used wrinkle-relaxing injection treatment.\*\*\*