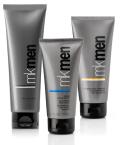

#### **MKMEN**® REGIMEN

Designed with him in mind, *MKMen*\* Skin Care helps smooth, soothe and protect his complexion for handsome, healthy-looking skin.

#### MKMen® Regimen includes:

- 1. MKMen® Daily Facial Wash
- 2. MKMen® Cooling After-Shave Gel
- 3. MKMen\* Advanced Facial Hydrator Sunscreen Broad Spectrum SPF 30\*

\*Over-the-counter drug product

<sup>\*</sup>This means that 99.49% of ingredients are derived from natural sources processed in allowance with third-party standards – currently the COSMOS standard.