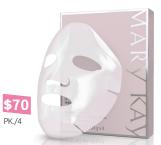

#### Eye Refresh

• Mary Kay® Hydrogel Eye Patches, pk./30 pairs

• Mary Kay® Oil-Free Eye Makeup Remover

TimeWise Repair® Lifting Bio-Cellulose Mask