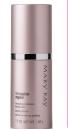

#### TimeWise Repair® Revealing Radiance® Facial Peel

Go deeper to reveal the radiance within! Skin looks brighter, skin texture is significantly improved, and fine lines and wrinkles look reduced.\*

#### TimeWise Repair® Volu-Fill® Deep Wrinkle Filler

Worried about deep wrinkles? Not anymore. Targeted formula immediately fills in deep wrinkles and helps improve the appearance of deep wrinkles over time.

### TimeWise Repair\* Lifting Bio-Cellulose Mask

See a visible lift in just two weeks.† Gives skin the ultimate beauty boost with bio-cellulose mask technology.

#### TimeWise Repair<sup>®</sup> Volu-Firm<sup>®</sup> Eye Renewal Cream

Reawaken tired eyes and give them a lifted look. Targets deep lines, wrinkles, sagging skin, undereye bags, puffiness and dark circles