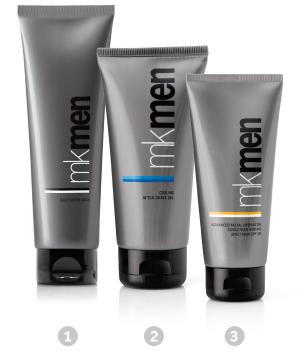

#### **MKMEN**® REGIMEN

Designed with him in mind, *MKMen*\* Skin Care helps smooth, soothe and protect his complexion for handsome, healthy-looking skin.

#### MKMen® Regimen includes:

- 1. MKMen® Daily Facial Wash
- 2. MKMen® Cooling After-Shave Gel
- 3. MKMen\* Advanced Facial Hydrator Sunscreen Broad Spectrum SPF 30\*

\*Over-the-counter drug product

<sup>\*</sup>This means that 99.49% of ingredients are derived from natural sources processed in allowance with third-party standards – currently the COSMOS standard.