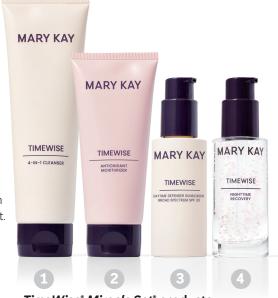

#### TIMEWISE® MIRACLE SET®

Reinforce skin's ability to look its best longer with a three-step regimen that features our extensively researched and patented **TimeWise 3D° Complex** in every product to help protect against causes of visible premature skin aging. Available in Normal/Dry or Combination/Oily formulas.

#### TimeWise® Miracle Set® products:

- 1 TimeWise® 4-in-1 Cleanser
- 2 TimeWise® Antioxidant Moisturizer
- 3. TimeWise\* Daytime Defender Sunscreen Broad Spectrum SPF 30<sup>+</sup>
- 4. TimeWise® Nighttime Recovery