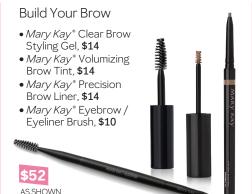

#### TimeWise® Miracle Set® products:

- 1 TimeWise® 4-in-1 Cleanser
- 2 TimeWise® Antioxidant Moisturizer
- 3. TimeWise\* Daytime Defender Sunscreen Broad Spectrum SPF 30<sup>+</sup>
- 4. TimeWise® Nighttime Recovery