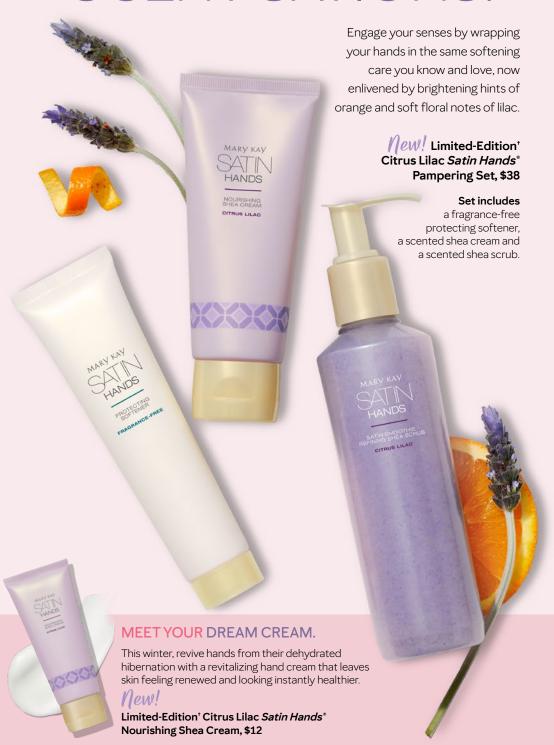

#### NEW! Limited-Edition<sup>†</sup> Citrus Lilac *Satin Hands*\* Pampering Set, \$38

Wrap your hands in the same softening care you know and love, now enlivened by brightening hints of orange and soft floral notes of lilac.

Set includes a fragrancefree protecting softener, a scented shea scrub, a scented shea cream and a giftable bag.

#### NEW! Limited-Edition<sup>†</sup> Citrus Lilac Satin Hands<sup>\*</sup> Nourishing Shea Cream, \$12,3 oz.

This revitalizing hand cream leaves skin feeling renewed and looking instantly healthier