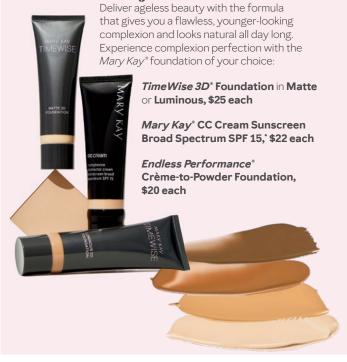

2. Perfect.

#### 3. Brighten and Conceal.

Achieve a natural-, evenlooking complexion as vou conceal blemishes. age spots and minor skin imperfections.

Mary Kay® Perfecting Concealer, \$16 each

For more Mary Kay® flawless face products, see Page 31!