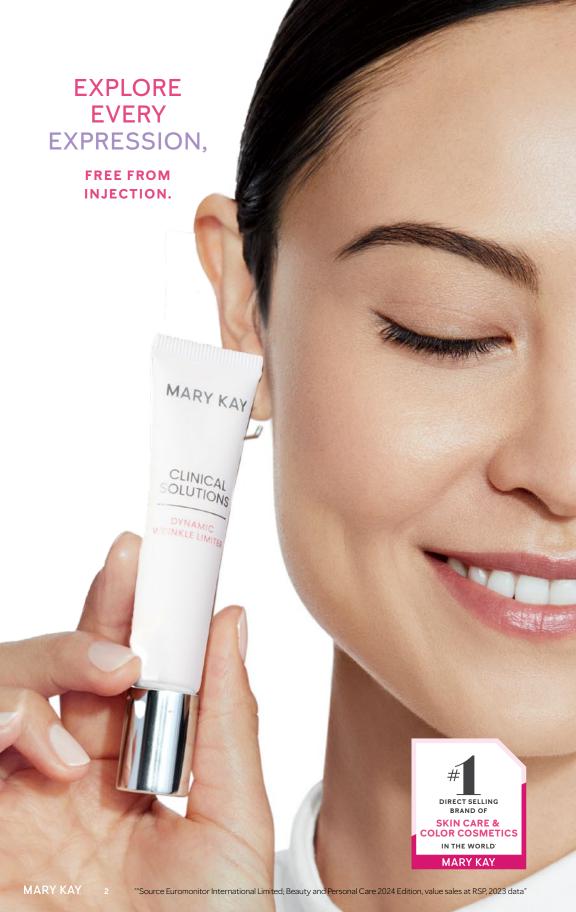

INJECTION-FREE.

Introducing NEW Mary Kay Clinical Solutions®

Dynamic Wrinkle Limiter™, an exclusive, no-needle alternative to relax the appearance of dynamic wrinkles – lines and creases caused by facial expressions – with no frozen face effects.\*\*

#### PATENT-PENDING BOTANICAL WRINKLE-LIMITING TECHNOLOGY

Helps minimize the impact of facial expressions that cause the appearance of dynamic wrinkles.

FRENCH LAVENDER EXTRACT

ELECTRIC DAISY EXTRACT

ROSEMARY EXTRACT