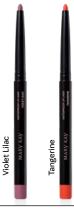

# TO NIGHT.

#### **ENTER A BOLD NEW WORLD**

OF COLOR with every line, thanks to a waterproof formula that stays devoted to lips for hours. Now in two stunning limited-edition shades, the creamy texture glides easily and smoothly on skin. Use it as a traditional lip liner to complement your fave lip products or as a lipstick by filling in the entire lip.

**NEW!** Limited-Edition<sup>†</sup> Mary Kay<sup>®</sup> Waterproof Lip Liner in Tangerine and Violet Lilac, \$14 each