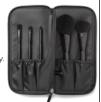

#### Mary Kay\* Essential Brush Collection, \$56

Set includes All-Over Eye Shadow Brush, Eye Crease Brush, Eye Smudger Brush, All-Over Powder Brush, Cheek Brush and portable clutch. Brushes also available separately.