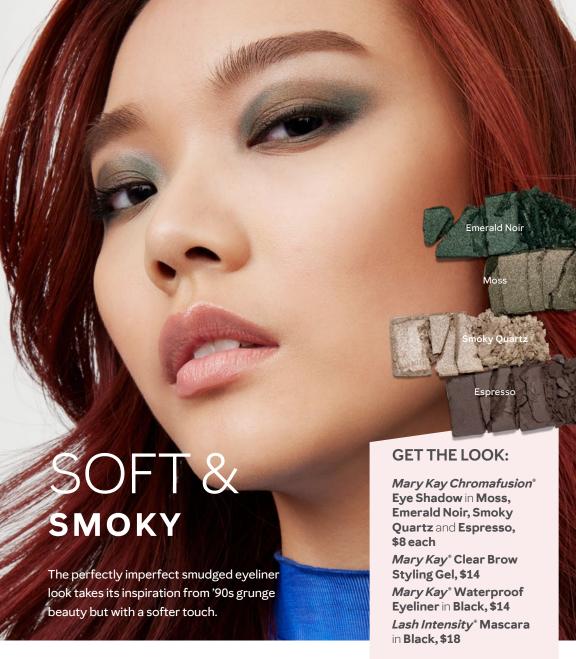

O BASE Moss

+ All-Over Eye Shadow Brush

◇ INNER CORNER & OUTER CORNER Emerald Noir

+ Eye Crease Brush

△ HIGHLIGHT
Smoky Quartz

+ All-Over Eye Shadow Brush

**★ ENHANCE** Espresso

+ Eyebrow/Eyeliner Brush

INJECTION-FREE.

Introducing NEW Mary Kay Clinical Solutions®

Dynamic Wrinkle Limiter™, an exclusive, no-needle alternative to relax the appearance of dynamic wrinkles – lines and creases caused by facial expressions – with no frozen face effects.\*\*

#### AFTER 4 WEEKS,

visibly reduce lines on the forehead, extended crow's-feet and between brows.

#### AFTER 8 WEEKS,

76% as effective as a widely used wrinkle-relaxing injection treatment.\*\*