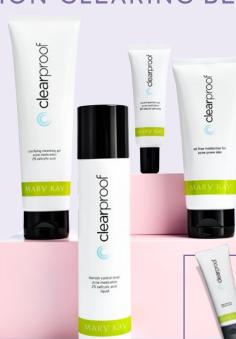

#### **EXPLORE** COMPLEXION-CLEARING BENEFITS.

Experience the regimen that clears up blemishes without irritation while unclogging pores. removing excess oil, fading the look of lingering acne spots and attacking the multiple factors that can contribute to acne breakouts.

Clear Proof® Acne System, \$56

#### What a | falue!

Save \$18 when you buy the set!

System includes Clarifying Cleansing Gel,\* Blemish Control Toner,\* Acne Treatment Gel\* and Oil-Free Moisturizer for Acne-Prone Skin.

1 CLEANSE ☼ 测 Clear Proof®

Clarifying Cleansing Gel.\* \$20

#### 2 CONTROL ☼D

Clear Proof® Blemish Control Toner, \$18

#### 3 TARGET ☼测

Clear Proof® Acne Treatment Gel. \$14

#### 4 MOISTURIZE ☼ 测

Clear Proof® Oil-Free Moisturizer for Acne-Prone Skin, \$22

**ADD ON FOR** CLEARER-LOOKING SKIN. Clear Proof® Deep-Cleansing Charcoal Mask, \$26