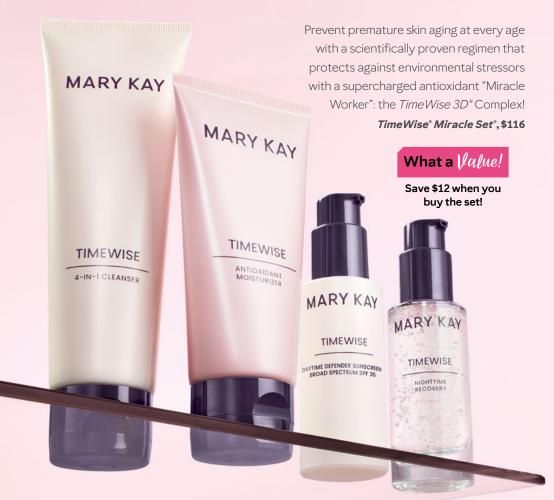

#### TimeWise<sup>®</sup>

TimeWise\* Miracle Set\*, \$116

Prevent premature skin aging starting now.

Save \$12 when you buy the set!

Set includes:

Combination/Oily

TimeWise® Miracle Set® Normal/Dry or

Ultimate TimeWise\* Miracle Set\*, \$150 Includes the TimeWise\*

Miracle Set\* products in your choice of normal/ dry or combination/oily, plus TimeWise\* Eve Cream Save \$4 when you

Not intended for individual resale

buy the set!

Cleanser, \$26. 4.5 oz

MARY KAY

Antioxidant Moisturizer, \$34. 3 fl. oz.

Daytime Defender Sunscreen Broad Spectrum SPF 30, \$34,

1 fl. oz.

Nighttime Recovery, \$34,

1 fl. oz.

**Beyond Ultimate** TimeWise\* Miracle Set\*, \$208

Includes the Ultimate TimeWise\* Miracle Set \* products in your choice of normal/dry or combination/oily, plus the TimeWise . Microdermabrasion Plus Set