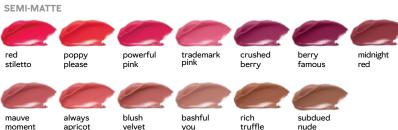

(A)

- A. MARY KAY® GEL SEMI-SHINE LIPSTICK, \$20 EACH Luminous shine | Radiant color | Long-lasting
- B. MARYKAY® GEL SEMI-MATTE LIPSTICK, \$20 EACH Matte finish | Fade-resistant | Stay-true color
- C. MARY KAY® SUPREME HYDRATING LIPSTICK, \$20 EACH Instant hydration | Comforting feel | Intense color payoff
- D. MARYKAY° WATERPROOF LIP LINER, \$14 EACH Long-lasting | Waterproof | Transfer-resistant
- E. MARY KAY UNLIMITED° LIP GLOSS, \$18 EACH Nonsticky and nontacky | Instant moisturization | Shine