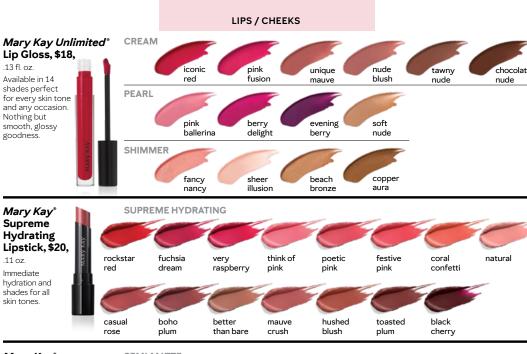

#### **LINERS AND LIPSTICKS** AND GLOSSES, OH MY!

**Rockstar Red** 

**Coral Confett** 

Express yourself in a variety of lip colors, finishes and feels - the choice is yours.

**Always Apricot** 

Beige Nude

Red Smolder

(A)

- A. MARY KAY® GEL SEMI-SHINE LIPSTICK, \$20 EACH Luminous shine | Radiant color | Long-lasting
- B. MARYKAY® GEL SEMI-MATTE LIPSTICK, \$20 EACH Matte finish | Fade-resistant | Stay-true color
- C. MARY KAY® SUPREME HYDRATING LIPSTICK, \$20 EACH Instant hydration | Comforting feel | Intense color payoff
- D. MARYKAY° WATERPROOF LIP LINER, \$14 EACH Long-lasting | Waterproof | Transfer-resistant
- E. MARY KAY UNLIMITED° LIP GLOSS, \$18 EACH Nonsticky and nontacky | Instant moisturization | Shine