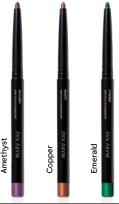

# METALLIC LINES.

#### **IGNITE YOUR INNER ARTIST**

with our most loyal eyeliners, now in stunning, shimmering limited-edition metallic shades. Rain or shine, this long-lasting eyeliner glides smoothly along delicate skin on eyes and stays in place for hours.

NEW! Limited-Edition† Mary Kay\* Waterproof Eyeliner in Amethyst, Emerald and Copper, \$14 each

Mary Kay Unlimited<sup>®</sup> Lip Gloss in Evening Berry, \$18