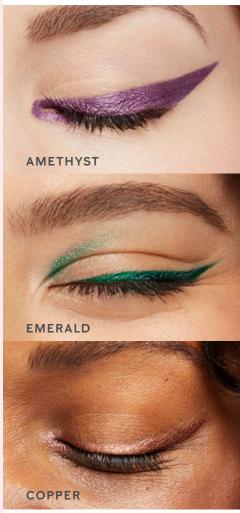

# METALLIC LINES.

#### **IGNITE YOUR INNER ARTIST**

with our most loyal eyeliners, now in stunning, shimmering limited-edition metallic shades. Rain or shine, this long-lasting eyeliner glides smoothly along delicate skin on eyes and stays in place for hours.

NEW! Limited-Edition† Mary Kay\* Waterproof Eyeliner in Amethyst, Emerald and Copper, \$14 each

Mary Kay Unlimited<sup>®</sup> Lip Gloss in Evening Berry, \$18

### NEW! Limited-Edition<sup>†</sup> Mary Kay<sup>®</sup> Waterproof Eyeliner, \$14 each,

.01 oz. each

Ignite your inner artist with our most loyal eyeliners, now in stunning, shimmering limitededition metallic shades.