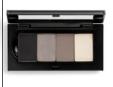

#### Mary Kay Chromafusion® Eye Shadow, \$8, .05 oz.

12-hour, lifeproof formula. Pigment-rich hues.

#### MATTE

| blossom  | biscotti | cashmere haze | soft heather | dusty rose | hazelnut |
|----------|----------|---------------|--------------|------------|----------|
|          |          |               |              |            |          |
| cinnabar | mahogany | merlot        | espresso     | onyx       |          |

#### **SHIMMER**