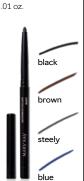

#### VOLUME

Mary Kay\* Ultimate Mascara™, \$16, 28 oz.

Mary Kay\* Gel Eyeliner With Expandable Brush Applicator, \$20,

Mary Kay\* Waterproof Liquid Eyeliner Pen, \$18,

*Mary Kay*° Waterproof Eyeliner, \$14,

#### Mary Kay\* Volumizing Brow Tint, \$14, 14 oz.

Tints, volumizes and tames.

dark brunette

brunette

dark blonde

blonde

#### Mary Kay\* Precision Brow Liner, \$14, .003 oz.

Outlines, defines and fills.

blonde

#### Mary Kay\* Clear Brow Styling Gel, \$14,

.12 oz.

jet black

|                                                                 | pilik liude  | beige nuc    | ie iliauve liuus | aubummude     | truffie flude |
|-----------------------------------------------------------------|--------------|--------------|------------------|---------------|---------------|
| Mary Kay Chromafusion* Blush, \$14, .17 oz.                     | darling pink | hint of pink | rogue rose       | rosy nude     | shy blush     |
| Long-lasting, lifeproof formula with light-reflecting pigments. | wineherry    | iuicy peach  | hot coral        | golden copper | desert rose   |