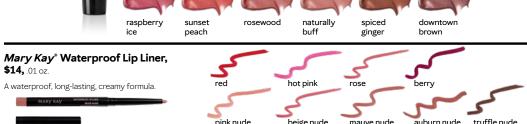

#### **LINERS AND LIPSTICKS** AND GLOSSES, OH MY!

**Rockstar Red** 

**Coral Confett** 

Express yourself in a variety of lip colors, finishes and feels - the choice is yours.

**Always Apricot** 

Beige Nude

Red Smolder

(A)

- A. MARY KAY® GEL SEMI-SHINE LIPSTICK, \$20 EACH Luminous shine | Radiant color | Long-lasting
- B. MARYKAY® GEL SEMI-MATTE LIPSTICK, \$20 EACH Matte finish | Fade-resistant | Stay-true color
- C. MARY KAY® SUPREME HYDRATING LIPSTICK, \$20 EACH Instant hydration | Comforting feel | Intense color payoff
- D. MARYKAY° WATERPROOF LIP LINER, \$14 EACH Long-lasting | Waterproof | Transfer-resistant
- E. MARY KAY UNLIMITED° LIP GLOSS, \$18 EACH Nonsticky and nontacky | Instant moisturization | Shine