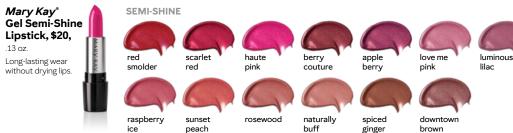

(A)

- A. MARY KAY® GEL SEMI-SHINE LIPSTICK, \$20 EACH Luminous shine | Radiant color | Long-lasting
- B. MARYKAY® GEL SEMI-MATTE LIPSTICK, \$20 EACH Matte finish | Fade-resistant | Stay-true color
- C. MARY KAY® SUPREME HYDRATING LIPSTICK, \$20 EACH Instant hydration | Comforting feel | Intense color payoff
- D. MARYKAY° WATERPROOF LIP LINER, \$14 EACH Long-lasting | Waterproof | Transfer-resistant
- E. MARY KAY UNLIMITED° LIP GLOSS, \$18 EACH Nonsticky and nontacky | Instant moisturization | Shine