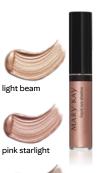

#### Mary Kay<sup>®</sup> Liquid Eye Shadow, \$16,

1/107

Pigment-packed color in a single swipe.

purple nova

Lash Love Fanorama\* Mascara, \$16, .28 oz.