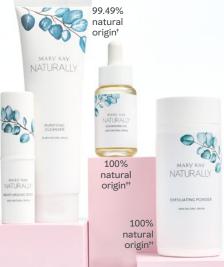

#### **EXPLORE** YOUR NATURAL BEAUTY.

Indulge in gentle formulas with a unique blend of naturally derived†ingredients in each product. From skinsoothing sweet almond oil to antioxidant-packed cornflower floral water, natural beauty is within reach.

#### Mary Kay Naturally®

Mary Kay Naturally \* products are clinically shown to be suitable for sensitive skin.

100% natural origin\*\*

CLEANSE ☼ D

Mary Kay Naturally® Purifying Cleanser, \$28

EXFOLIATE ☼ 测 **DAILY OR** 2 OR 3X PER WEEK

Marv Kav Naturallv° Exfoliating Powder, \$36

NOURISH ☼ 测 **OR ANYTIME** 

Mary Kay Naturally® Nourishing Oil, \$50

MOISTURIZE ☼ 测

Mary Kay Naturally® Moisturizing Stick, \$30

 $^*$ At least 90% of ingredients are derived from natural sources processed in allowance with third-party standards – currently the COSMOS standard. Natural sources include water, plants, minerals, ingredients of mineral origin and other agricultural ingredients. For more information, go to marykay.com/en-us/products/skincare/collection/mknaturally.

\*This means that 99.49% of ingredients are derived from natural sources processed in allowance with third-party standards – currently the COSMOS standard.

 $^{
m H}$ This means that 100% of ingredients are derived from natural sources processed in allowance with third-party standards – currently the COSMOS standard.