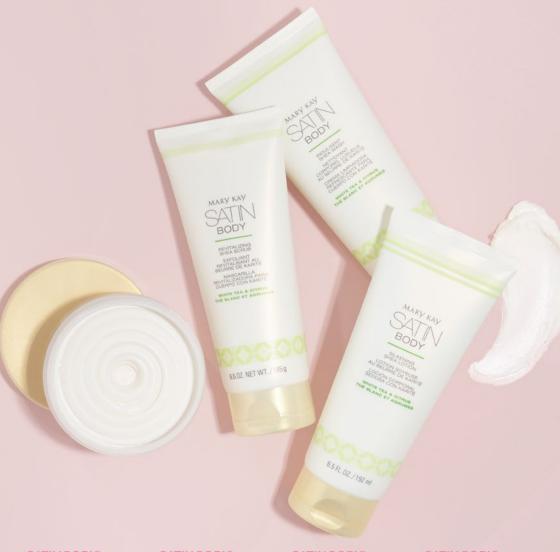

## "ME" TIME MUST-HAVES

Express your need for some well-earned "me" time by exploring indulgent, spalike body care, both in and out of the shower, with these White Tea & Citrus Satin Body® essentials.

SHEA CRÈME, \$26

SATIN BODY° **REVITALIZING** SHEA SCRUB, \$22

SHEA WASH, \$22

Contact me, your Mary Kay Independent Beauty Consultant.

marykay.com

FOLLOW US ON: (100)

 Mary Kay\* Hydrating Lotion, \$18, 6.5 fl. oz.

White Tea & Citrus

Satin Body® Revitalizing Shea Scrub, \$22, 6.5 oz.

Exfoliates and immediately buffs away dry skin.

Satin Body® Indulgent Shea Wash, \$22, 6.5 fl. oz.

Cleanses and soothes dry skin with an enveloping lather.

Satin Body® Silkening Shea Lotion, \$22, 6.5 fl. oz.

Satin Body\* Whipped Shea Crème, \$26, 4 oz.

A rich, luxurious indulgence.

Provides immediate relief for dryness.