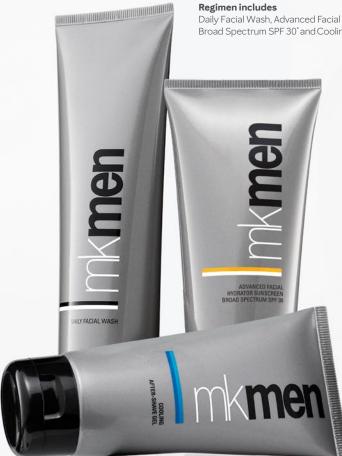

## **EXPLORE** SKIN CARE FOR HIM.

Handsome, healthy-looking skin.

MKMen<sup>®</sup>

\$62 for the regimen

Regimen includes

Daily Facial Wash, Advanced Facial Hydrator Sunscreen Broad Spectrum SPF 30\* and Cooling After-Shave Gel.

#### CLEANSE ☼D MKMen® Daily Facial Wash,

Tough on dirt and oil and gentle on skin. Won't leave skin feeling stripped.

#### **HYDRATE** ☆

MKMen® Advanced Facial Hydrator Sunscreen Broad Spectrum SPF 30,\* \$26

Protects skin from damaging UVA and UVB rays. Contains an antioxidant to help fight free radicals on the skin.

#### CONDITION 🌣

MKMen® Cooling After-Shave Gel. \$18

Helps calm razor burn, leaving skin feeling soft and moisturized. Contains ingredients that soothe, cool and refresh the skin.

MARYKAY.COM 25 MARY KAY All prices are suggested retail.