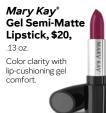

(A)

- A. MARY KAY® GEL SEMI-SHINE LIPSTICK, \$20 EACH Luminous shine | Radiant color | Long-lasting
- B. MARYKAY® GEL SEMI-MATTE LIPSTICK, \$20 EACH Matte finish | Fade-resistant | Stay-true color
- C. MARY KAY® SUPREME HYDRATING LIPSTICK, \$20 EACH Instant hydration | Comforting feel | Intense color payoff
- D. MARYKAY° WATERPROOF LIP LINER, \$14 EACH Long-lasting | Waterproof | Transfer-resistant
- E. MARY KAY UNLIMITED° LIP GLOSS, \$18 EACH Nonsticky and nontacky | Instant moisturization | Shine