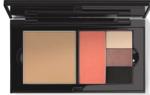

#### Mary Kay\* Clear Brow Styling Gel, \$14,

.12 oz.

jet black

|                                                                 | pilik liude  | beige nuc    | ie iliauve liuus | aubummude     | truffie flude |
|-----------------------------------------------------------------|--------------|--------------|------------------|---------------|---------------|
| Mary Kay Chromafusion* Blush, \$14, .17 oz.                     | darling pink | hint of pink | rogue rose       | rosy nude     | shy blush     |
| Long-lasting, lifeproof formula with light-reflecting pigments. | wineherry    | iuicy peach  | hot coral        | golden copper | desert rose   |

| Mary Kay Chromafusion®    |  |
|---------------------------|--|
| Highlighter, \$14, 17 oz. |  |

Perfect for creating a radiant, healthy glow.

Mary Kay Chromafusion\*
Contour, \$14, .17 oz.
Matte shades that blend seamlessly.

latte cocoa

All prices are suggested retail.

MARYKAY.COM 33 MARY KAY.