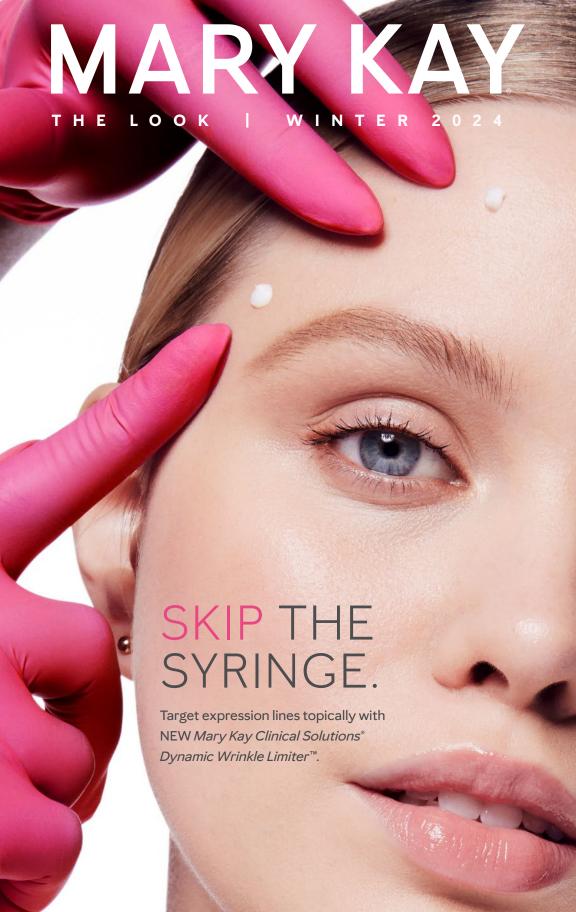

INJECTION-FREE.

Introducing NEW Mary Kay Clinical Solutions®

Dynamic Wrinkle Limiter™, an exclusive, no-needle alternative to relax the appearance of dynamic wrinkles – lines and creases caused by facial expressions – with no frozen face effects.\*\*

#### **COVER MODEL**

Bailey is wearing NEW Mary Kay Clinical Solutions\* Dynamic Wrinkle Limiter\*\*, Mary Kay\* Clear Brow Styling Gel, Lash Love\* Mascara in I ♥ Black, Mary Kay Chromafusion\* Blush in Hint of Pink and Satin Lips\* Shea Butter Balm.