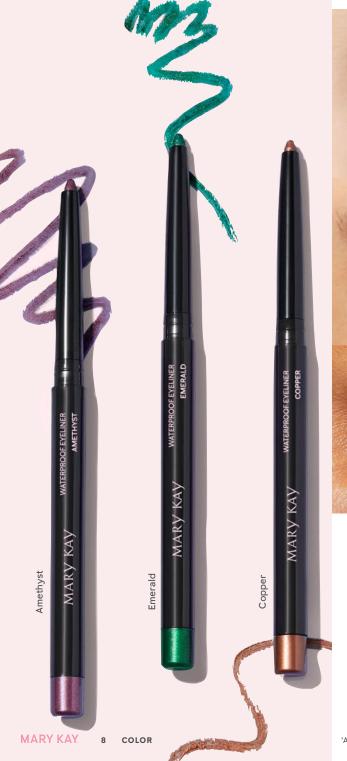

#### **IGNITE YOUR INNER ARTIST**

with our most loyal eyeliners, now in stunning, shimmering limited-edition metallic shades. Rain or shine, this long-lasting eyeliner glides smoothly along delicate skin on eyes and stays in place for hours.

NEW! Limited-Edition† Mary Kay\* Waterproof Eyeliner in Amethyst, Emerald and Copper, \$14 each

Mary Kay Unlimited<sup>®</sup> Lip Gloss in Evening Berry, \$18