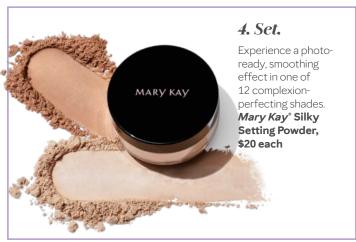

Mary Kay\* Silky Setting Powder, \$20, .28 oz.

| light bronze | light-medium bronze | medium bronze | deep bronze |
|--------------|---------------------|---------------|-------------|
| light beige  | light-medium beige  | medium beige  | deep beige  |
| light ivory  | light-medium ivory  | medium ivory  | deep ivory  |