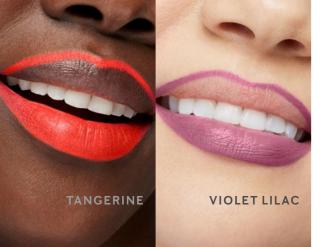

#### **ENTER A BOLD NEW WORLD**

OF COLOR with every line, thanks to a waterproof formula that stays devoted to lips for hours. Now in two stunning limited-edition shades, the creamy texture glides easily and smoothly on skin. Use it as a traditional lip liner to complement your fave lip products or as a lipstick by filling in the entire lip.

**NEW!** Limited-Edition<sup>†</sup> Mary Kay<sup>®</sup> Waterproof Lip Liner in Tangerine and Violet Lilac, \$14 each

#### NEW! Limited-Edition<sup>†</sup> Mary Kay<sup>®</sup> Waterproof Lip Liner, \$14 each,

.01 oz. each

Offered in two limited-edition shades, this waterproof formula stays devoted to lips for hours, and the creamy texture glides easily and smoothly on skin.