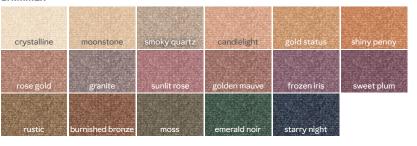

#### Mary Kay Chromafusion® Eye Shadow, \$8, .05 oz.

12-hour, lifeproof formula. Pigment-rich hues.

#### MATTE

| blossom  | biscotti | cashmere haze | soft heather | dusty rose | hazelnut |
|----------|----------|---------------|--------------|------------|----------|
|          |          |               |              |            |          |
| cinnabar | mahogany | merlot        | espresso     | onyx       |          |

#### **SHIMMER**