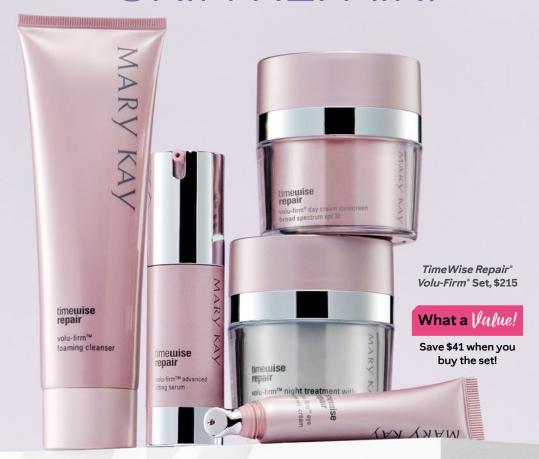

#### TimeWise Repair®

TimeWise Repair® Volu-Firm® Set. \$215

Scientifically innovative products for the advanced signs of aging.

#### What a |falue!

Save \$41 when you buy the set!

Set includes:

TimeWise Repair\* Volu-Firm<sup>®</sup>

For all skin types

Foaming Cleanser, \$30, 4.5 oz.

Advanced Lifting Serum, \$74, 1 fl. oz.

**Day Cream Sunscreen** Broad Spectrum SPF 30, \$54, 1.7 oz

TimeWise Repair\* Lifting Bio-Cellulose Mask, \$70, pk./4 Intensive facial

treatment that delivers lifting and firming benefits.

With Retinol, \$54, Cream, \$44, 1.7 oz .5 oz TimeWise Repair

Wrinkle Filler.