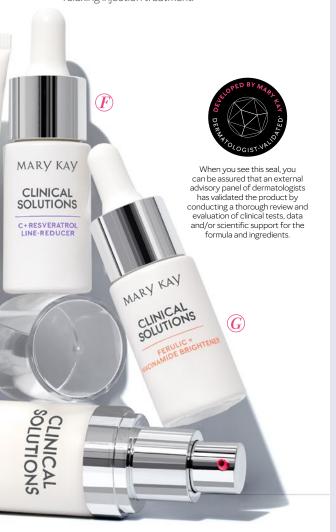

#### F. MARY KAY CLINICAL SOLUTIONS° C + RESVERATROL LINE-REDUCER. \$38

Take wrinkle reduction to the next level with our highest concentrations of vitamin C and resveratrol.

#### G. MARY KAY CLINICAL SOLUTIONS° FERULIC + NIACINAMIDE BRIGHTENER, \$38

Address multiple pathways to reduce uneven skin tone and boost skin's brightness with a trio of proven skin-brightening ingredients.