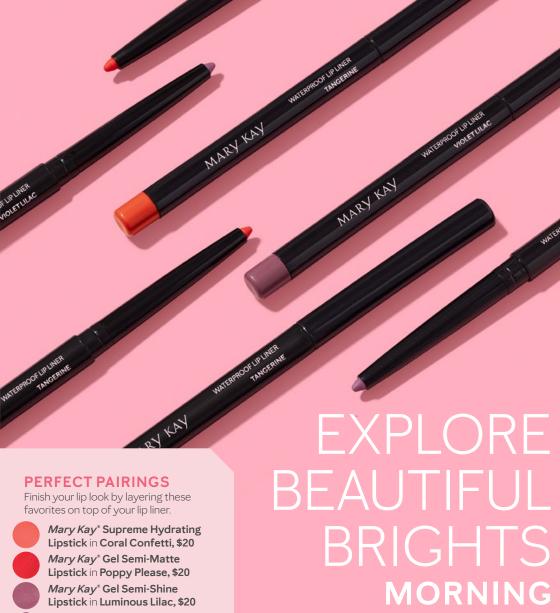

#### **ENTER A BOLD NEW WORLD**

OF COLOR with every line, thanks to a waterproof formula that stays devoted to lips for hours. Now in two stunning limited-edition shades, the creamy texture glides easily and smoothly on skin. Use it as a traditional lip liner to complement your fave lip products or as a lipstick by filling in the entire lip.

**NEW!** Limited-Edition<sup>†</sup> Mary Kay<sup>®</sup> Waterproof Lip Liner in Tangerine and Violet Lilac, \$14 each

#### NEW! Limited-Edition<sup>†</sup> Mary Kay<sup>®</sup> Waterproof Lip Liner, \$14 each,

.01 oz. each

Offered in two limited-edition shades, this waterproof formula stays devoted to lips for hours, and the creamy texture glides easily and smoothly on skin.