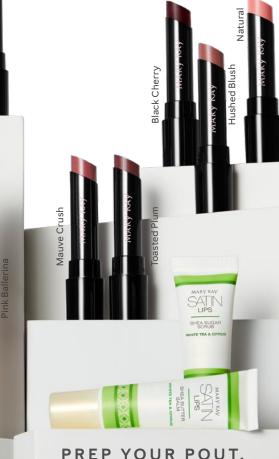

#### **LINERS AND LIPSTICKS** AND GLOSSES, OH MY!

**Rockstar Red** 

**Coral Confett** 

Express yourself in a variety of lip colors, finishes and feels - the choice is yours.

**Always Apricot** 

Beige Nude

Red Smolder

(A)

- A. MARY KAY® GEL SEMI-SHINE LIPSTICK, \$20 EACH Luminous shine | Radiant color | Long-lasting
- B. MARYKAY® GEL SEMI-MATTE LIPSTICK, \$20 EACH Matte finish | Fade-resistant | Stay-true color
- C. MARY KAY® SUPREME HYDRATING LIPSTICK, \$20 EACH Instant hydration | Comforting feel | Intense color payoff
- D. MARYKAY° WATERPROOF LIP LINER, \$14 EACH Long-lasting | Waterproof | Transfer-resistant
- E. MARY KAY UNLIMITED° LIP GLOSS, \$18 EACH Nonsticky and nontacky | Instant moisturization | Shine

#### PREP YOUR POUT.

#### WHITE TEA & CITRUS SATIN LIPS° SET, \$22

Keeps lips prepped | Supplies blissful hydration | Protects and softens

MARY KAY All prices are suggested retail. MARYKAY.COM 15

MARY KAY

(E)