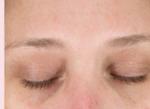

#### AFTER 4 WEEKS,

visibly reduce lines on the forehead, extended crow's-feet and between brows.

#### AFTER 8 WEEKS,

76% as effective as a widely used wrinkle-relaxing injection treatment.\*\*

#### DAY 1

HAPPY BEFORE

#### WEEK 8<sup>†</sup>

THRILLED AFTER

shows average results

#### #MKClinicalSolutions

 $^\dagger$ Based on an independent clinical bioinstrumentation study of 33 women after using the product twice per day for eight weeks

"Based on an independent clinical bioinstrumentation study of 10 women who received a by-appointment wrinkle-limiting treatment