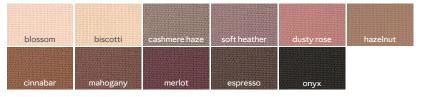

# Mary Kay Chromafusion® Eye Shadow, \$8, .05 oz.

12-hour, lifeproof formula. Pigment-rich hues.

# Mary Kay Chromafusion® Blush, \$14, .17 oz.

Long-lasting, lifeproof formula with light-reflecting pigments.

| darling pink | hint of pink | rogue rose | rosy nude     | shy blush   |
|--------------|--------------|------------|---------------|-------------|
| wineberry    | juicy peach  | hot coral  | golden copper | desert rose |

# Mary Kay Chromafusion® Highlighter, \$14, 17 oz.

Perfect for creating a radiant, healthy glow.

Mary Kay Chromafusion® Contour, \$14, .17 oz.

latte Matte shades that blend seamlessly. cocoa

MARY KAY All prices are suggested retail. MARYKAY.COM