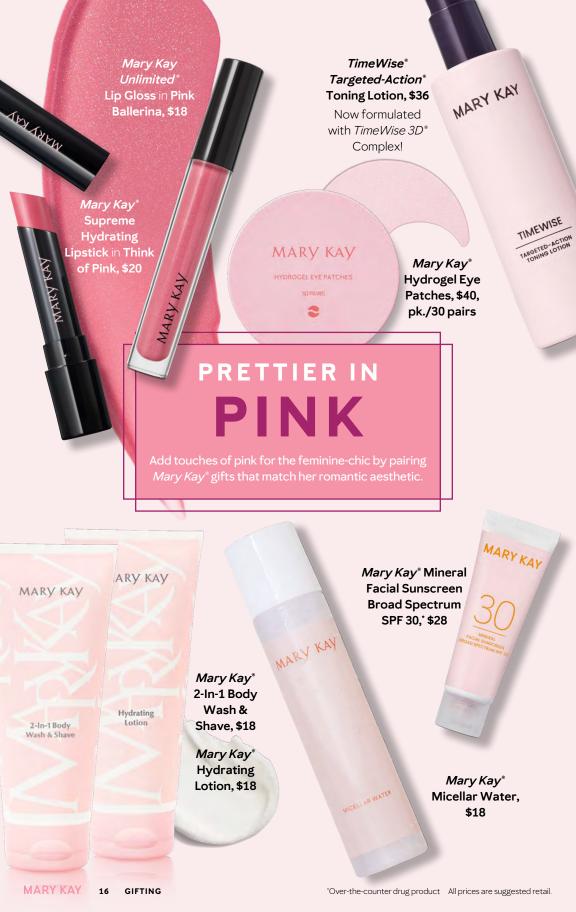

TimeWise\* Firming Eye Cream, \$34, .5 oz.

- Fights the look of fine lines and wrinkles around eyes.
- · Visibly firms.
- Brightens.
- Moisturizes.

TimeWise® Targeted-Action® Toning Lotion, \$36, 8 fl. oz.

- Now with TimeWise 3D\* Complex.
- Helps reduce the appearance of premature skin aging beyond the face and neck.

# Mary Kay® Micellar Water, \$18, 5 fl. oz.

Versatile way to cleanse skin. Gentle, yet effective No need to rinse.

Mary Kay\* Intense Moisturizing Cream, \$36, 1.8 oz.

Mary Kay® Oil-Free Hydrating Gel, \$36,

# Mary Kay® Mineral Facial Sunscreen Broad Spectrum SPF 30, \$28,

1707 Delivers 100% mineral protection against UVA and UVB rays. Powered by zinc oxide.

# Mary Kay<sup>®</sup> Hydrogel Eye Patches, \$40,

pk./30 pairs, 3.5 oz. Hydrates, soothes and cools eyes and helps with the look of puffiness and dullness.

# Mary Kay® Hello, Clean, \$36

Includes: • Mary Kay<sup>\*</sup> 2-In-1 Body Wash & Shave, \$18, 6.5 fl. oz.

 Mary Kay\* Hydrating Lotion, \$18, 6.5 fl. oz.