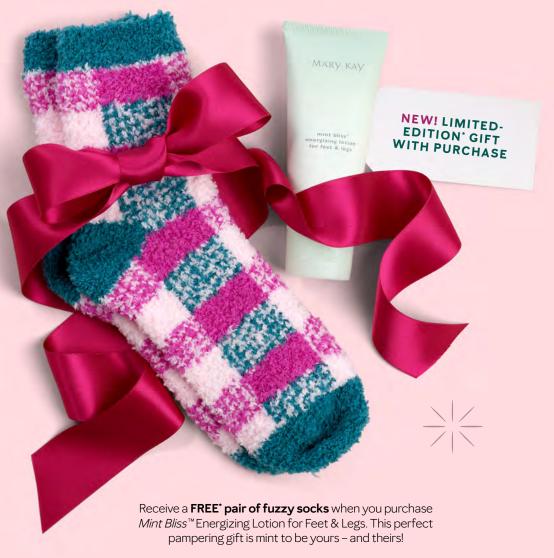

# **NEW! LIMITED-EDITION' GIFT WITH PURCHASE**

Receive a **FREE** pair of fuzzy socks when you purchase *Mint Bliss*™ Energizing Lotion for Feet & Legs. This perfect pampering gift is mint to be yours – and theirs!

Mint Bliss™ Energizing Lotion for Feet & Legs, \$12, 3 fl. oz.