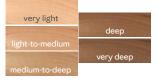

|                    |          |                  | _       |     |           |  |
|--------------------|----------|------------------|---------|-----|-----------|--|
|                    | beige 4  | beige 5          | beige 6 |     | bronze 1  |  |
|                    | bronze 2 | ronze 2 bronze 3 |         | e 4 | bronze 5  |  |
| light-medium ivory |          | medium i         | vory    | d   | eep ivory |  |

ivory 3

ivory 4

ivory 2

Mary Kay\* Silky Setting Powder, \$20, .28 oz.

| light ivory  | light-medium ivory  | medium ivory  | deep ivory  |
|--------------|---------------------|---------------|-------------|
| light beige  | light-medium beige  | medium beige  | deep beige  |
| light bronze | light-medium bronze | medium bronze | deep bronze |