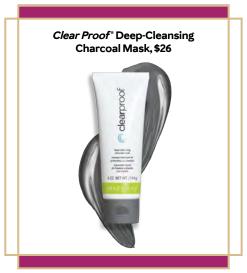

# Mix & Mask, \$52

Includes:

- TimeWise\* Moisture Renewing Gel Mask, \$26, 3 oz.
- Clear Proof\* Deep-Cleansing Charcoal Mask, **\$26.** 4 oz.

Time Wise Replenishing Serum C+E°, \$60, 1.5 fl. oz.

Plus up your skin care with the power of vitamins C+E.