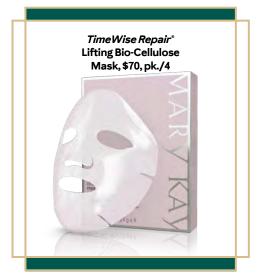

TimeWise Repair\* Volu-Fill\* Deep Wrinkle Filler, \$50,

507

Immediately fills in deep wrinkles.

Lifting Bio-Cellulose Mask, \$70, pk./4

Volu-Firm The Go Set\*, \$38

Travelsized set

**Night Treatment** 