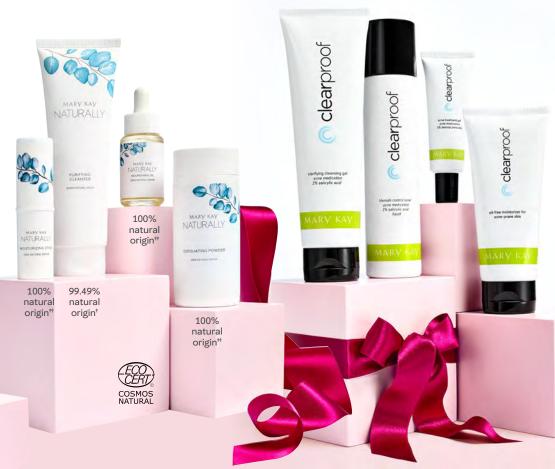

# NATURALLY DERIVED\*

# Mary Kay Naturally®

Our first natural-certified skin care line.

To learn more about the COSMOS standard, see cosmos-standard.org/ about-the-cosmos-standard.

Purifying Cleanser, \$28. 4.5 07

MARY KAY

Moisturizing Stick, \$30. 38 oz

MARY KAY

**Nourishing** Oil. \$50. 1 fl. oz.

## **ACNE SOLUTIONS**

# Clear Proof®

# Clear Proof® Acne System, \$56

Clinically shown to provide clearer skin in just 7 days.†

System includes Clarifying Cleansing Gel,\* Blemish Control Toner,\* Acne Treatment Gel,\* Oil-Free Moisturizer for Acne-Prone Skin.