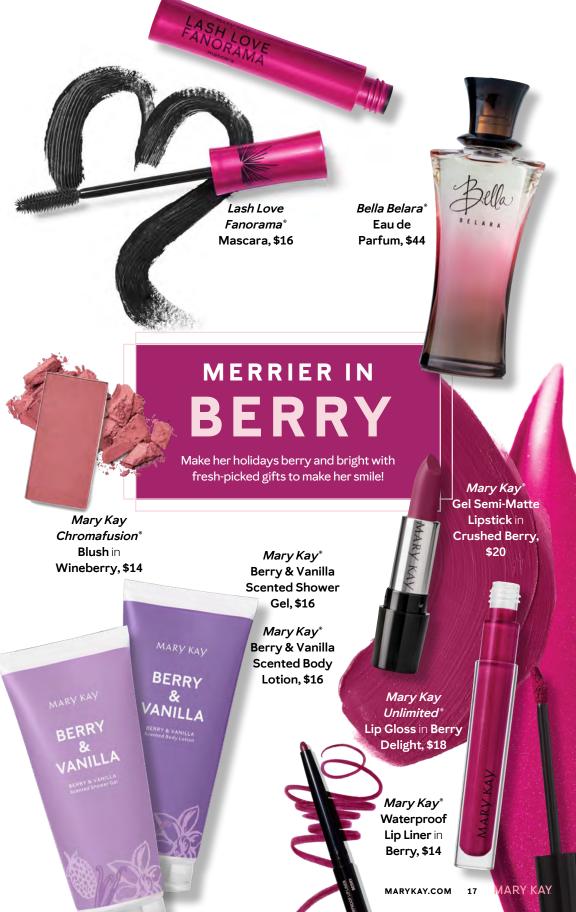

# COAT / COMB / FAN OUT

Lash Love Fanorama\* Mascara, \$16, .28 oz.

DEFINITION Lash Love®

Mascara, \$16, .28 oz.

WATERPROOF DEFINITION Lash Love®

Waterproof Mascara, \$16, .28 oz.

EXPAND/EXTEND Lash Intensity\* Mascara,

# Bella Belara® Eau de Parfum, \$44

More than a fragrance, this exuberant scent evokes a beautiful feeling.

# Mary Kay\* Gel Semi-Matte Lipstick, \$20,

.13 oz Color clarity with lip-cushioning gel comfort.

stiletto

mauve

moment

please

always

apricot

berry

famous

subdued

nude

# Mary Kay® Waterproof Lip Liner, **\$14,** .01 oz.

A waterproof, long-lasting, creamy formula.

pink nude

# Mary Kay<sup>®</sup> Berry & Vanilla Scented Shower Gel, \$16, 6.7 fl. oz.

Mary Kay® Berry & Vanilla Scented Body Lotion, \$16, 6.7 fl. oz.

# Mary Kay Chromafusion® Blush, \$14, .17 oz.

Long-lasting, lifeproof formula with light-reflecting pigments.

| darling pink | hint of pink | rogue rose | rosy nude     | shy blush   |
|--------------|--------------|------------|---------------|-------------|
| wineberry    | juicy peach  | hot coral  | golden copper | desert rose |