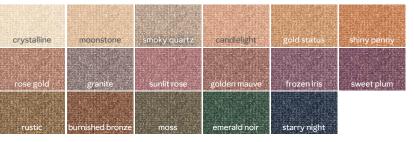

# Mary Kay<sup>®</sup> Liquid Eye Shadow, \$16,

Pigment-packed color in a single swipe.

purple nova

# NEW! Limited-Edition<sup>†</sup> Mary Kay<sup>®</sup> Liquid Eye Shadow, \$16 each, .14 oz. each

Pigment-rich shades offer looks ranging from subtle to intense.