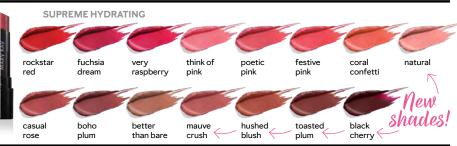

Supreme hydration meets intense color, now in five new royally hydrating shades.

Just one swipe of *Mary Kay*\*

Supreme Hydrating Lipstick delivers luscious hydration, rich color and a brilliant shine finish.

See all the shades on Page 33.

Auburn Nude