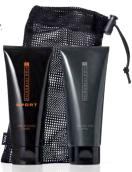

# REFINE HIS ROUTINE.

Kick off his self-care routine with the limited-edition<sup>†</sup> Mary Kay<sup>®</sup> Men's Hair and Body Wash Gift Set that showers him in two fresh scents: MK High Intensity<sup>®</sup> and MK High Intensity<sup>®</sup> Sport.

NEW! Limited-Edition<sup>†</sup> *Mary Kay*<sup>\*</sup> Men's Hair and Body Wash Gift Set, \$28

# NEW! Limited-Edition<sup>†</sup> Mary Kay<sup>®</sup> Men's Hair and Body Wash Gift Set, \$28, 3 fl. oz. each

Shower him in two fresh scents: MK High Intensity\* Sport and MK High Intensity\*. Includes a convenient, mesh drawstring bag.