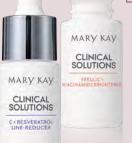

# WARMERIN

Wrap her holidays in pure luxury with a wintry mix of *Mary Kay*\* products that'll brighten her day.

Mary Kay Clinical Solutions®

C + Resveratrol Line-Reducer, \$38

Ferulic + Niacinamide Brightener, \$38

# Mary Kay Clinical Solutions®

Mary Kay Clinical Solutions® Retinol 0.5 Set, \$120

Save \$8 when you buy the set!

Retinol 0.5, \$78, 1fl. oz.

Calm + Restore Facial Milk, \$50, 2.5 fl. oz.

C + Resveratrol Line-Reducer. \$38, .5 fl. oz.

PHA + AHA Resurfacer. \$38, .5 fl. oz.

**HA + Ceramide** Hydrator, \$38, .5 fl. oz.

Ferulic + Niacinamide Brightener, **\$38,** .5 fl. oz.