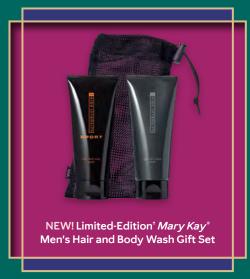

# AMP UP YOUR VIBRANT EYE LOOK IN PIGMENT-RICH SHADES THAT RANGE FROM SUBTLE TO INTENSE.

# MATTE-GIC WAND.

**NEW!** Limited-Edition<sup>†</sup> *Mary Kay*<sup>®</sup> Liquid Eye Shadow in Sand Dune, In the Trees and Warm Desert, \$16 each

- From subtle to bold, create an effortless look all your own with this new matte formula.
- Pigment-rich formula adds a surge of gorgeous color.
- Blend out for a softer look, or build up for more intensity.
- You can wear just one shade at a time, or wear multiple shades to add depth and dimension.

# NEW! Limited-Edition<sup>†</sup> Mary Kay<sup>®</sup> Liquid Eye Shadow, \$16 each, .14 oz. each

Pigment-rich shades offer looks ranging from subtle to intense.