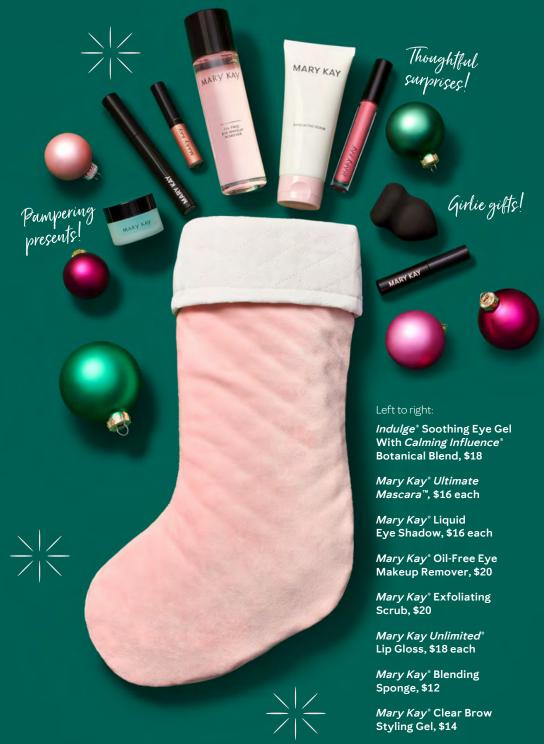

## Mary Kay® Oil-Free Eye Makeup Remover,

**\$20,** 3.75 fl.oz. Gently removes eye makeup.

# Mary Kay\* Instant **Puffiness Reducer,** \$38, .35 oz.

Clinically shown\*\* to instantly reduce the look of puffiness under the eyes.

# Indulge® Soothing Eye Gel With

Calming Influence® Botanical Blend,

\$18, .4 oz.

Refresh a tired-looking appearance with this cool, soothing gel.

\$18, .32 oz.

VOLUME

Mary Kay\* Ultimate Mascara™, \$16, .28 oz.

Mary Kay® Gel Eyeliner With Expandable Brush Applicator, \$20,

Mary Kay<sup>®</sup> Waterproof Liquid Eyeliner

Mary Kay<sup>®</sup> Waterproof Eyeliner, \$14, 01.07

Mary Kay\* Volumizing **Brow Tint, \$14,** .14 oz.

blonde

Mary Kay® **Precision Brow** Liner, \$14, .003 oz. Outlines, defines and fills.

dark blonde

blonde

Mary Kay<sup>®</sup> **Clear Brow** Styling Gel, \$14,

.12 oz.

jet black

# Satin Lips® Set, \$22

Buffs away dry skin, then moisturizes to help keep lips soft.

Satin Lips<sup>®</sup> Shea Sugar Scrub, \$12, .3 oz.

Satin Lips® Shea Butter Balm, \$12, .3 oz.

Get this adorable cello gift bag FREE' with every Satin Lips\* Set purchase. (Ribbon not included) \*Available from participating Independent Beauty