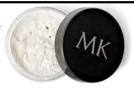

ivory 3

ivory 4

ivory 2

Mary Kay\* Silky Setting Powder, \$20, .28 oz.

| light ivory  | light-medium ivory  | medium ivory  | deep ivory  |
|--------------|---------------------|---------------|-------------|
| light beige  | light-medium beige  | medium beige  | deep beige  |
| light bronze | light-medium bronze | medium bronze | deep bronze |