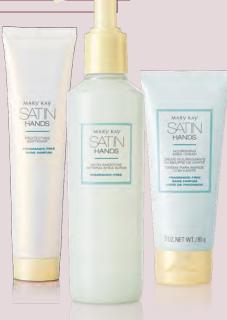

# White Tea & Citrus Satin Hands® Pampering Set, \$38

Set includes a fragrance-free protecting softener, a scented shea scrub, a scented shea cream and a giftable bag.

Also sold separately: White Tea & Citrus Satin Hands<sup>®</sup> **Nourishing Shea** Cream, \$12, 3 oz.

### Fragrance-Free Satin Hands® Pampering Set, \$38

Set includes a fragrance-free protecting softener, a shea scrub, a shea cream and a giftable bag.

Also sold separately: Fragrance-Free Satin Hands® **Nourishing Shea** Cream, \$12, 3 oz.