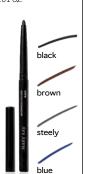

# INTENSIFY YOUR LOOK

with Mary Kay® Waterproof Eyeliner.

Mary Kay<sup>®</sup> Waterproof Eyeliner, \$14 each

ROMI.

Black

MARYKAY.COM

MARY KAY

Mary Kay® Supreme Hydrating Lipstick, \$20 each

\$18, .32 oz.

VOLUME

Mary Kay\* Ultimate Mascara™, \$16, .28 oz.

Mary Kay® Gel Eyeliner With Expandable Brush Applicator, \$20,

Mary Kay<sup>®</sup> Waterproof Liquid Eyeliner

Mary Kay<sup>®</sup> Waterproof Eyeliner, \$14, 01.07