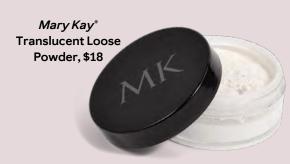

Mary Kay® Translucent Loose Powder, \$18, .39 oz.

ivory 1

Set your makeup. Reduce shine.