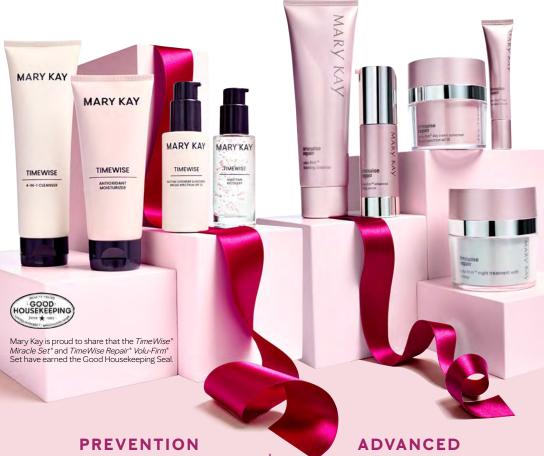

### **AGE-DEFYING**

# TimeWise\*

### TimeWise\* Miracle Set\*, \$116

Prevent premature skin aging starting now.

# What a | lalue!

Save \$12 when you buy the set!

Set includes:

TimeWise® Miracle Set®

Normal/Dry or Combination/Oily

MARY KAY

Antioxidant Moisturizer, \$34. 3 fl. oz.

MARY KAY

# ADVANCED AGE-DEFYING

# TimeWise Repair®

### TimeWise Repair® Volu-Firm® Set. \$215

Scientifically innovative products for the advanced signs of aging.

# What a | lalue!

Save \$41 when you buy the set!

Set includes:

TimeWise Repair\* Volu-Firm<sup>®</sup> For all skin types

**Foaming** Cleanser, \$30,

4.5 oz.

Advanced Lifting Serum, \$74, 1 fl. oz.

Broad Spectrum SPF 30, \$54, 1.7 oz TimeWise Repair\*