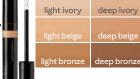

# Mary Kay<sup>®</sup> Undereye Corrector, \$16, .21 oz.

Helps wake up tired-looking eyes.

Mary Kay Perfecting Concealer, **\$16,** .21 oz.