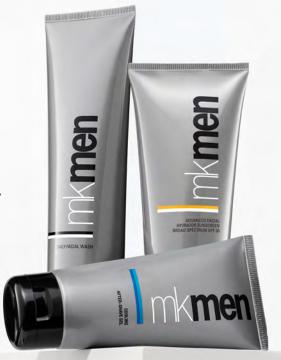

# WISH HIM A MERRIER COMPLEXION.

Complete his manscaping routine with *MKMen*\*, the total package for smoothed, soothed, protected skin.

MKMen<sup>®</sup> Regimen, \$62

### Regimen includes

Daily Facial Wash, Cooling After-Shave Gel and Advanced Facial Hydrator Sunscreen Broad Spectrum SPF 30.\*