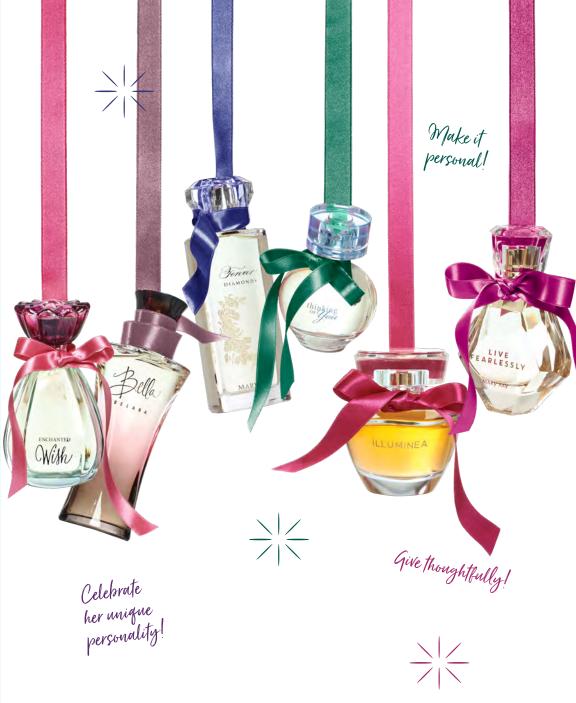

# Enchanted Wish® Eau de Toilette, \$40

A fruity floral scent inspired by women who find enchantment in the everyday.

# Bella Belara® Eau de Parfum, \$44

More than a fragrance, this exuberant scent evokes a beautiful feeling.

# Forever Diamonds® Eau de Parfum, \$46

A sophisticated fragrance for the woman who embraces life.

# Thinking of You<sup>®</sup> Eau de Parfum, \$36

Turn a moment into a memory with this feel-good scent.

# Mary Kay Illuminea™ Extrait de Parfum, \$80

This signature scent embodies warmth and confidence.

# Live Fearlessly\* Eau de Parfum, \$48

Exude confidence with notes of energizing Ginger, bold Rose and roasted Tonka Bean.

All prices are suggested retail. MARY KAY.COM 15 MARY KAY.

White Tea & Citrus

Satin Body\* Silkening
Shea Lotion, \$22

# FRAGRANCES FOR WOMEN

Mary Kay Illuminea™ Extrait de Parfum, \$80, 1.6 fl. oz.

Belara® Eau de Parfum, \$44, 1.7 fl. oz.

Bella Belara® Eau de Parfum, \$44, 1.7 fl. oz.

Enchanted Wish® Eau de Toilette, \$40, 2 fl. oz.

Forever Diamonds® Eau de Parfum, \$46, 2 fl. oz.

Live Fearlessly® Eau de Parfum, \$48, 1.7 fl. oz.

Thinking of You® Eau de Parfum, \$36, 1 fl. oz.