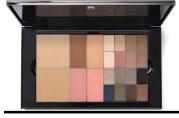

# VAMP UP THAT VANITY!

Diva-fy any makeup drawer with curated Mary Kay\* color. From products that deliver effortless and neutral looks to shades and tools that dial up the drama, Mary Kay has what you need to make any beauty toolbox better than ever!

- $1. \,$  Time Wise $^{\circ}$  Matte 3D Foundation, \$25 each
- 2. Mary Kay\* Makeup Finishing Spray by Skindinävia, \$20
- 3. Mary Kay Perfect Palette® (unfilled), \$20
  Mary Kay Chromafusion® Contour, \$14 each
  Mary Kay Chromafusion® Highlighter, \$14 each
  Mary Kay Chromafusion® Blush, \$14 each
- 4. Mary Kay Petite Palette\* (unfilled), \$10

  Mary Kay Chromafusion\* Eye Shadow, \$8 each
- 5. Mary Kay\* Essential Brush Collection, \$56
- 6. Mary Kay\* Clear Brow Styling Gel, \$14
- 7. Mary Kay\* Precision Brow Liner, \$14 each
- 8. Mary Kay\* Waterproof Eyeliner, \$14 each
- 9. Mary Kay\* Waterproof Liquid Eyeliner Pen, \$18
- 10. Lash Intensity® Mascara, \$18
- 11. Mary Kay $^{\circ}$  Gel Semi-Shine Lipstick, \$20 each
- 12. Mary Kay\* Supreme Hydrating Lipstick, \$20 each
- 13. Mary Kay\* Waterproof Lip Liner, \$14 each
- $14.\,$  White Tea & Citrus *Satin Lips* $^{\circ}$  Set, \$22
- 15. Mary Kay Unlimited\* Lip Gloss, \$18 each