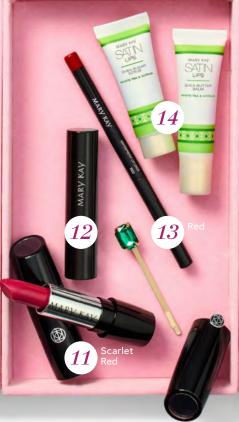

# INTENSIFY YOUR LOOK

with Mary Kay® Waterproof Eyeliner.

Mary Kay<sup>®</sup> Waterproof Eyeliner, \$14 each

ROMI.

Black

MARYKAY.COM

MARY KAY

Mary Kay® Supreme Hydrating Lipstick, \$20 each

Supreme hydration meets intense color, now in five new royally hydrating shades.

Just one swipe of *Mary Kay*\*

Supreme Hydrating Lipstick delivers luscious hydration, rich color and a brilliant shine finish.

See all the shades on Page 33.

Auburn Nude

# **DEFINE YOUR LOOK.**

Blend or contrast your lipstick look with a waterproof lip liner that lasts!

Mary Kay\* Waterproof Lip Liner, \$14 each

See all the shades on Page 33.

Berry

in Red Stiletto, \$20

in Black. \$16