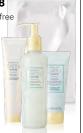

# Mattifying Regimen, \$80

A simple start to skin care, this regimen features mattifying essentials for healthy skin.

Regimen includes Mattifying Cleanser, Exfoliating Scrub, Balancing Toner, Mattifying Moisturizer.

**Exfoliating** Scrub.\$20. 3 fl oz

Mattifying Moisturizer, \$20, Mattifying Go Set, \$22

Travel-sized set

Mary Kay\*