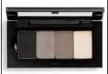

# Mary Kay Chromafusion® Eye Shadow, \$8, .05 oz.

12-hour, lifeproof formula. Pigment-rich hues.

### MATTE

### SHIMMER