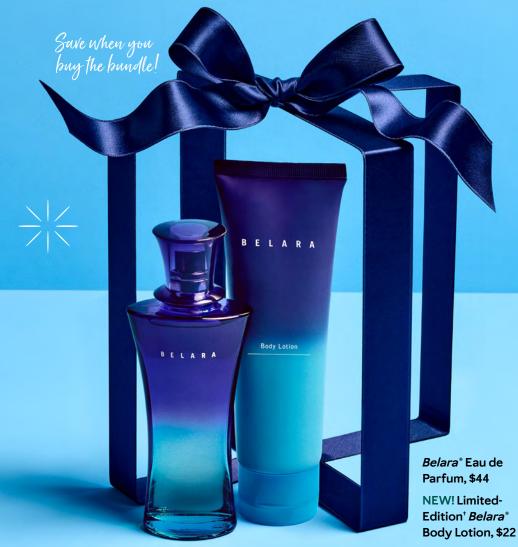

# **BOOST HER BLISS.**

Got a fragrance-lover on your list? Give her the gift of sensorial self-care from head to toe with this full-body *Belara*\* Bundle. Luminous florals. Creamy warm notes. Perfectly balanced.

# **NEW!** Limited-Edition<sup>†</sup> Belara<sup>®</sup> Bundle, \$58

Includes Eau de Parfum and Body Lotion.

FRAGRANCES FOR WOMEN

<sup>†</sup>Available while supplies last

# NEW! Limited-Edition<sup>†</sup> Belara<sup>\*</sup> Bundle, \$58

Includes limited-edition<sup>†</sup> Body Lotion, 4 fl. oz., and Eau de Parfum, 1.7 fl. oz.

# SAVE WHEN YOU BUY THE BUNDLE!

NEW! Limited-Edition<sup>†</sup> Belara\* Body Lotion, \$22, 4 fl. oz.

CONNECT WITH YOUR
INDEPENDENT BEAUTY
CONSULTANT, AND SHOP YOUR WAY
WITH THE MARY KAY\* APP!