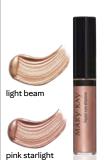

# Mary Kay<sup>®</sup> Liquid Eye Shadow, \$16,

Pigment-packed color in a single swipe.

purple nova

# NEW! Limited-Edition<sup>†</sup> Mary Kay<sup>®</sup> Liquid Eye Shadow, \$16 each, .14 oz. each

Pigment-rich shades offer looks ranging from subtle to intense.