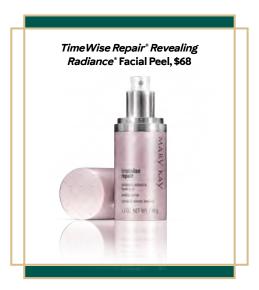

Repair\* Volu-Firm\* Set.

**Eye Renewal** 

With Retinol, \$54. Cream, \$44, 1.7 oz. .5 oz

TimeWise Repair

TimeWise Repair\* Revealing Radiance® Facial Peel, \$68, 1.7 oz.

Uses glycolic acid to impact multiple surface layers.