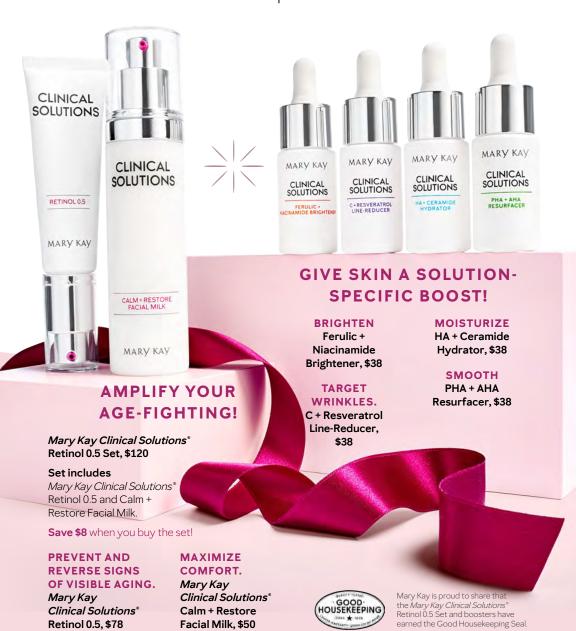

## **DERMOCOSMETIC SOLUTIONS**

# Mary Kay Clinical Solutions®

Mary Kay Clinical Solutions® Retinol 0.5 Set, \$120

Save \$8 when you buy the set!

Retinol 0.5, \$78, 1fl. oz.

Calm + Restore Facial Milk, \$50, 2.5 fl. oz.

C + Resveratrol Line-Reducer. \$38, .5 fl. oz.

PHA + AHA Resurfacer. \$38, .5 fl. oz.

**HA + Ceramide** Hydrator, \$38, .5 fl. oz.

Ferulic + Niacinamide Brightener, **\$38,** .5 fl. oz.