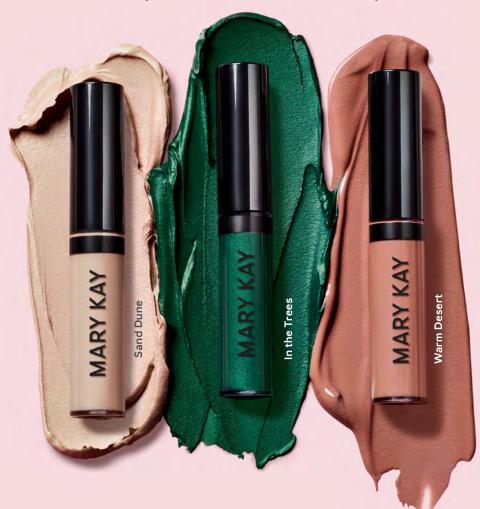

# AMP UP YOUR VIBRANT EYE LOOK IN PIGMENT-RICH SHADES THAT RANGE FROM SUBTLE TO INTENSE.

# MATTE-GIC WAND.

**NEW!** Limited-Edition<sup>†</sup> *Mary Kay*<sup>®</sup> Liquid Eye Shadow in Sand Dune, In the Trees and Warm Desert, \$16 each

- From subtle to bold, create an effortless look all your own with this new matte formula.
- Pigment-rich formula adds a surge of gorgeous color.
- Blend out for a softer look, or build up for more intensity.
- You can wear just one shade at a time, or wear multiple shades to add depth and dimension.