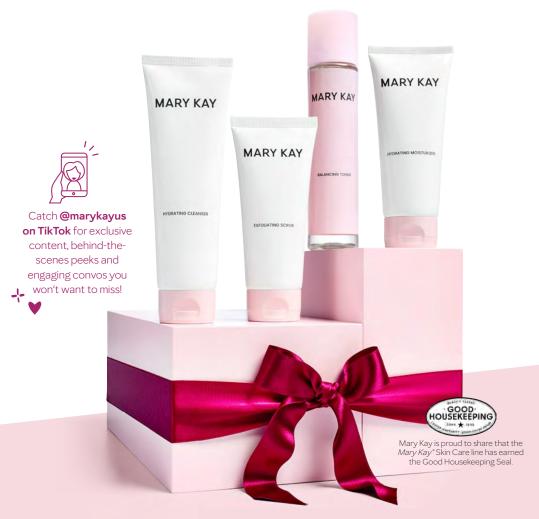

# Hydrating Regimen, \$80

A simple start to skin care, this regimen features hydrating essentials for healthy skin.

Regimen includes Hydrating Cleanser, Exfoliating Scrub, Balancing Toner, Hydrating Moisturizer.

**Exfoliating** Scrub, \$20, 3 fl. oz.

Hydrating Moisturizer, \$20, Mary Kay\* Hydrating Go Set. \$22 Travel-sized set