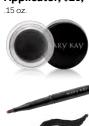

\$18, .32 oz.

VOLUME

Mary Kay\* Ultimate Mascara™, \$16, .28 oz.

Mary Kay® Gel Eyeliner With Expandable Brush Applicator, \$20,

Mary Kay<sup>®</sup> Waterproof Liquid Eyeliner

Mary Kay<sup>®</sup> Waterproof Eyeliner, \$14, 01.07