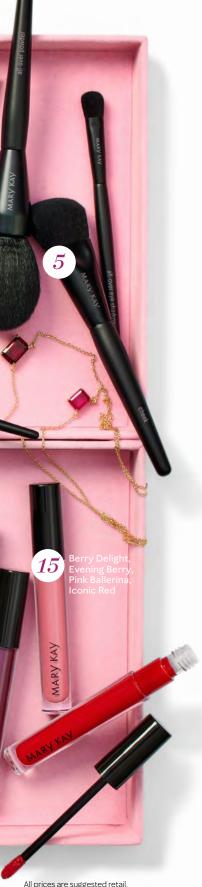

# AMP UP YOUR VIBRANT EYE LOOK IN PIGMENT-RICH SHADES THAT RANGE FROM SUBTLE TO INTENSE.

# MATTE-GIC WAND.

**NEW!** Limited-Edition<sup>†</sup> *Mary Kay*<sup>®</sup> Liquid Eye Shadow in Sand Dune, In the Trees and Warm Desert, \$16 each

- From subtle to bold, create an effortless look all your own with this new matte formula.
- Pigment-rich formula adds a surge of gorgeous color.
- Blend out for a softer look, or build up for more intensity.
- You can wear just one shade at a time, or wear multiple shades to add depth and dimension.

# REFINE HIS ROUTINE.

Kick off his self-care routine with the limited-edition<sup>†</sup> Mary Kay<sup>®</sup> Men's Hair and Body Wash Gift Set that showers him in two fresh scents: MK High Intensity<sup>®</sup> and MK High Intensity<sup>®</sup> Sport.