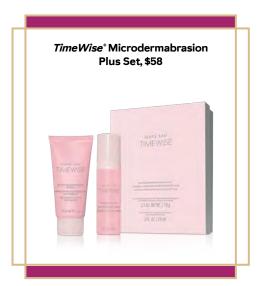

Travel-sized set

TimeWise® 3-in-1 Cleansing Bar (with soap dish),

TimeWise® Microdermabrasion Plus Set. \$58

TimeWise® Microdermabrasion Refine, \$36, 2.5 oz.

Time Wise Pore Minimizer, \$28, 1fl. oz.

Get the look of polished, younger skin and significantly smaller pores.