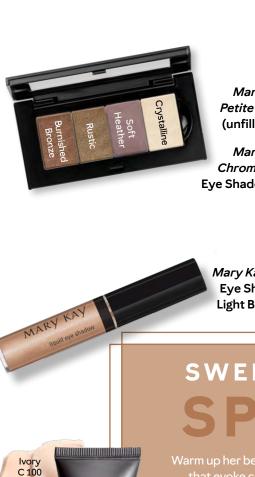

# AMP UP YOUR VIBRANT EYE LOOK IN PIGMENT-RICH SHADES THAT RANGE FROM SUBTLE TO INTENSE.

# MATTE-GIC WAND.

**NEW!** Limited-Edition<sup>†</sup> *Mary Kay*<sup>®</sup> Liquid Eye Shadow in Sand Dune, In the Trees and Warm Desert, \$16 each

- From subtle to bold, create an effortless look all your own with this new matte formula.
- Pigment-rich formula adds a surge of gorgeous color.
- Blend out for a softer look, or build up for more intensity.
- You can wear just one shade at a time, or wear multiple shades to add depth and dimension.

- $1. \,$  Time Wise $^{\circ}$  Matte 3D Foundation, \$25 each
- 2. Mary Kay\* Makeup Finishing Spray by Skindinävia, \$20
- 3. Mary Kay Perfect Palette® (unfilled), \$20
  Mary Kay Chromafusion® Contour, \$14 each
  Mary Kay Chromafusion® Highlighter, \$14 each
  Mary Kay Chromafusion® Blush, \$14 each
- 4. Mary Kay Petite Palette\* (unfilled), \$10

  Mary Kay Chromafusion\* Eye Shadow, \$8 each
- 5. Mary Kay\* Essential Brush Collection, \$56
- 6. Mary Kay\* Clear Brow Styling Gel, \$14
- 7. Mary Kay\* Precision Brow Liner, \$14 each
- 8. Mary Kay\* Waterproof Eyeliner, \$14 each
- 9. Mary Kay\* Waterproof Liquid Eyeliner Pen, \$18
- 10. Lash Intensity® Mascara, \$18
- 11. Mary Kay $^{\circ}$  Gel Semi-Shine Lipstick, \$20 each
- 12. Mary Kay\* Supreme Hydrating Lipstick, \$20 each
- 13. Mary Kay\* Waterproof Lip Liner, \$14 each
- $14.\,$  White Tea & Citrus *Satin Lips* $^{\circ}$  Set, \$22
- 15. Mary Kay Unlimited\* Lip Gloss, \$18 each