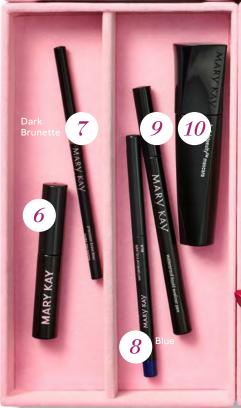

  Mary Kay Chromafusion\* Eye Shadow, \$8 each
- 5. Mary Kay\* Essential Brush Collection, \$56
- 6. Mary Kay\* Clear Brow Styling Gel, \$14
- 7. Mary Kay\* Precision Brow Liner, \$14 each
- 8. Mary Kay\* Waterproof Eyeliner, \$14 each
- 9. Mary Kay\* Waterproof Liquid Eyeliner Pen, \$18
- 10. Lash Intensity® Mascara, \$18
- 11. Mary Kay $^{\circ}$  Gel Semi-Shine Lipstick, \$20 each
- 12. Mary Kay\* Supreme Hydrating Lipstick, \$20 each
- 13. Mary Kay\* Waterproof Lip Liner, \$14 each
- $14.\,$  White Tea & Citrus *Satin Lips* $^{\circ}$  Set, \$22
- 15. Mary Kay Unlimited\* Lip Gloss, \$18 each