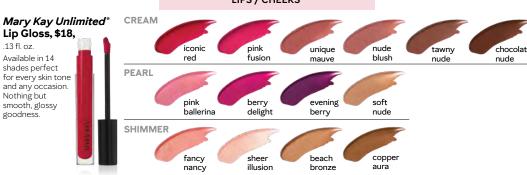

### LIPS / CHEEKS

Immediate hydration and shades for all skin tones.

# Mary Kay\* Gel Semi-Matte Lipstick, \$20,

.13 oz Color clarity with lip-cushioning gel comfort.

stiletto

mauve

moment

please

always

apricot

powerful pink

blush

velvet

bashful

you

berry

rich

truffle

berry

famous

subdued

nude

# Mary Kay\* Gel Semi-Shine Lipstick, \$20,

.13 oz.

Long-lasting wear without drying lips.

# SEMI-SHINE

red

haute pink

berry

apple berry

raspberry ice

sunset peach

rosewood

naturally

buff

spiced ginger

downtown

brown

# Mary Kay® Waterproof Lip Liner, **\$14,** .01 oz.

A waterproof, long-lasting, creamy formula.

pink nude

# Mary Kay Chromafusion® Blush, \$14, .17 oz.

Long-lasting, lifeproof formula with light-reflecting pigments.

| darling pink | hint of pink | rogue rose | rosy nude     | shy blush   |
|--------------|--------------|------------|---------------|-------------|
| wineberry    | juicy peach  | hot coral  | golden copper | desert rose |

# Mary Kay Chromafusion® Highlighter, \$14, 17 oz.

Perfect for creating a radiant, healthy glow.

Mary Kay Chromafusion® Contour, \$14, .17 oz.

latte Matte shades that blend seamlessly. cocoa

MARY KAY All prices are suggested retail. MARYKAY.COM